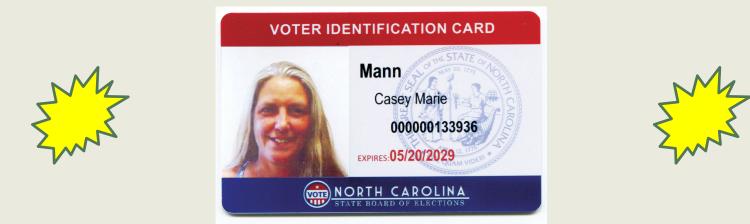

### What about Photo ID??

- **Photo ID** is now *required*!
- Voters will be asked to show Photo ID at polling places
- Absentee ballots will have to include a photocopy of their Photo ID

### Photo ID cont.

- Acceptable IDs listed on NCSBE website: *https://www.ncsbe.gov/voting/voter-id#acceptable*
- ✓ NC Driver's license
- ✓ State ID from NCDMV
- ✓ US Passport or Passport Card
- ✓ NC Voter ID issued by County BOE
- ✓ Approved college or university IDs
- Approved government or charter school IDs
- Military or vets ID card issued by US Govt.
- ✓ *Recognized tribal enrollment card*
- Public assistance program ID card issued by US govt. or state of NC